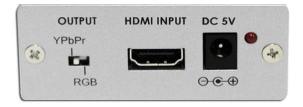

## **Features**

- Supports HDMI input and Analogue PC or SD/HD output.
- Output YPbPr/RGB switchable.
- Supports input/output resolution as below:
  - o PC: 40x480, 00x600, 1024x768, 1152x864, 1280x800, 1280x1024, 40x900, 1600x1200, 1680x1050, 1920x1200:
  - o HD: 480I, 576I, 480P, 576P, 720P, 720P, 1080I, 1080I, 1080P, 1080P.
  - Note: Due to the limitation of Tri-level synchronies output the image will shift to the left side of the screen when component output at 720p/1080i/1080p.
  - o If HDMI source includes HDCP(High-bandwidth Digital Content Protection), output display does not support HDCP decryption, no image will display.
- Built in EDID.
- HDMI 1.3, HDCP 1.1 and DVI compliant.

## Specification

Input 1 x HDMI female port

Output VGA - HD-15 ( RGBHV/YPbPr ) +1 x 3.5 Stereo Audio Jack

Power 5V 1A Centre-positive

Dimensions 76(w) x 30(d) x 92(h) mm