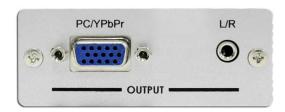

## Specification

Input 1 x HDMI female port

Output VGA - HD-15 ( RGBHV/YPbPr ) +1 x 3.5 Stereo Audio Jack

Power 5V 1A Centre-positive

Dimensions 76(w) x 30(d) x 92(h) mm